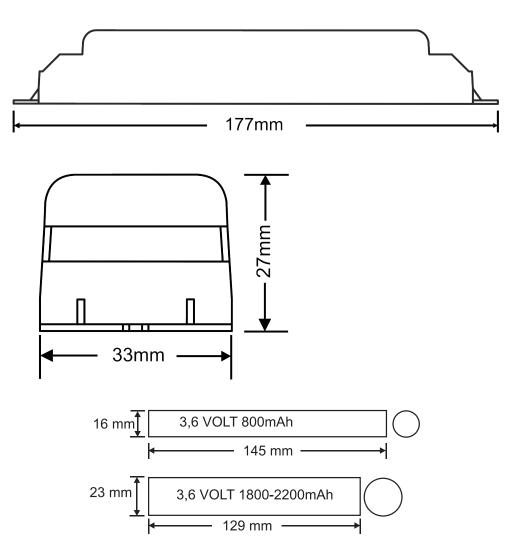

| -16/+40°          | 1,5 watt            | 220-240              |
| AK-4600S-3   | Non-Maintained | Internal      | 3,5-70 volt led lamp     | Emergency 180 m. | 6 cell AA size | 0,30kg                | 30          | 1                  | -16/+40°          | 1,5 watt            | 220-240              |
| AK-4600S-EK0 | Non-Maintained | Internal      | 12-65 volt led lamp      | Emergency 180 m. | 6 cell AA size | 0,27kg                | 30          | I                  | -16/+40°          | 1,5 watt            | 220-240              |
| AK-2400      | Non-Maintained | Internal      | 220 volt <25w lamp       | -                |                | 0,5kg                 | 30          | I                  | -16/+40°          | 1,5 watt            | 220-240              |

## DIMENSIONS